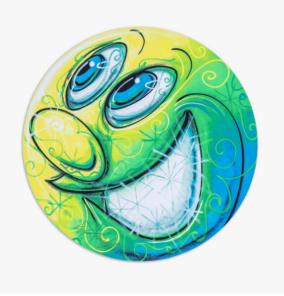

### DESCRIPTION

"BLIMY" is the second tondo print by iconic artist Kenny Scharf with JRP|Editions, this edition has been produced to accompany our publication <u>"MOODZ"</u> by the American artist.

Kenny Scharf created his first tondo paintings in the 1980s.

In 2020 he painted "BLIMY" for his massive exhibition titled "MOODZ" at Jeffrey Deitch in Los Angeles.

"Round is definitely a great shape. I have always worked and played with this format." - Kenny Scharf