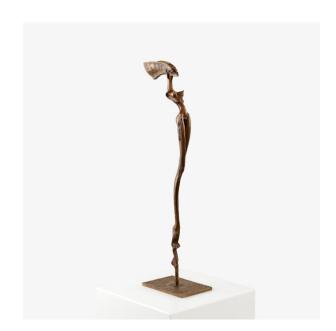

## **DESCRIPTION**

HR Giger's *Nubian Queen* is a striking bronze sculpture that blends surrealism and fantastic realism.

The figure, with its elongated legs and pharaoh-like presence, stands on a hieroglyphic plinth, evoking ancient Egyptian mysticism. Giger, captivated by mummies during his childhood visits to the Rätisches Museum, was particularly drawn to the Egyptian princess's burial, a mix of fascination and dread that would later influence his art. The sculpture embodies this haunting yet mesmerizing connection to the past, showcasing Giger's unique ability to merge the organic with the otherworldly.