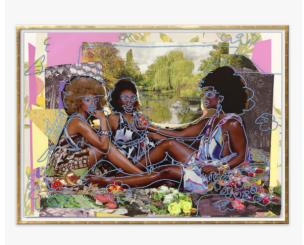

## DESCRIPTION

In this exquisite edition, Mickalene Thomas revisits her work *Le Déjeuner sur l'herbe: les trois femmes noires avec jardin d'eau (2011),* her reinterpretation of Edouard Manet's *Le Déjeuner sur l'herbe (1863).* In Thomas' majestic version, she reflects on her own muses inserting three black women adorned in bold and colorful patterned dresses, gold jewelry, and afro styled hair in Manet's iconic composition.

This unique multi-layered intricate print combines both digital and silk-screen techniques utilizing trompe-l'oeil collage effects with high gloss and chine collé-like printed layers that lift off the paper. Each print is enhanced with 24k gold leaf and aqua colored rhinestones used in Thomas's original works and comes framed in an ebonized deep brown finish with 24k gold leaf gilding, making this exclusive and sophisticated edition highly collectable and totally emblematic of Thomas' ground-breaking position within the contemporary art world.