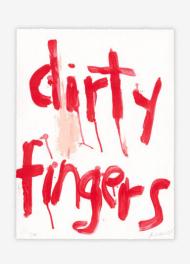

## DIRTY FINGERS

CATEGORY: <u>Screenprints</u>

SPECIFICATIONS:

## DESCRIPTION

*Binge Watcher*, *Cherry Picker* and *Dirty Fingers* are three silkscreened editions by artist Kim Gordon based on original pieces from her iconic *Word Paintings* body of work. Originally painted onto paper with a visceral bleeding drip effect, these poetic text pieces started to figure in her ongoing series entitled the '*Noise Paintings*' (since the 2000s) which is paying homage to obscure experimental bands. As a founding member of the experimental rock group Sonic Youth, her experiences both as a musician and a working artist can be seen in these works. These new paintings were made during the pandemic, some being based on job descriptions.