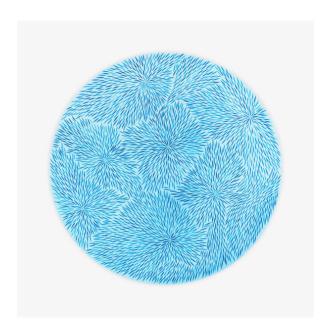

## **DESCRIPTION**

This silkscreen edition is based on Julia Chiang's tondo painting *Squeeze So Tight And Hold It* made in 2021. The print is produced using 11 colors to capture the subtleties in the original painting, echoing its varied intricacies. The work recreates a spontaneity and looseness of poured paint along with the controlled attempts of making and remaking marks and shapes. It speaks to the artist's preoccupation with cause and effect regarding forces of nature. Chiang's working method can be meditative, emerging from a consideration of the body's physical sense of self within and beyond. Her signature markings create a push and pull or rise and fall, analogous to the movements of our bodies, oceans, the earth and humanity at large.