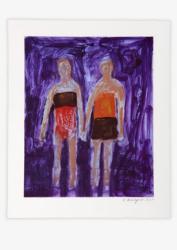

## DESCRIPTION

For her first occasion working with the monotype medium, Katherine Bradford has created three series of unique prints: *Holding Hands*, *Diver Feet First*, and *Dock Diver*. Bradford is singularly well-suited to making monotypes, as a painter with an intuitive sense of color, bold mark-making, and allusive imagery that transfer from plate to paper with depth and intensity. These series show her spontaneous thinking and making in service to her constant themes of intimacy, water, and risk-taking.