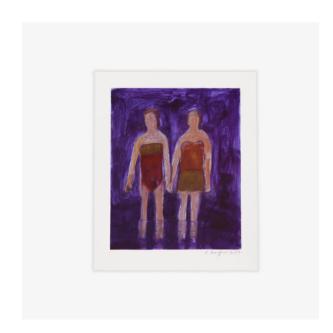

## **DESCRIPTION**

For her first occasion working with the monotype medium, Katherine Bradford has created three series of unique prints: *Holding Hands*, *Diver Feet First*, and *Dock Diver*. Bradford is singularly well-suited to making monotypes, as a painter with an intuitive sense of color, bold mark-making, and allusive imagery that transfer from plate to paper with depth and intensity. These series show her spontaneous thinking and making in service to her constant themes of intimacy, water, and risk-taking.