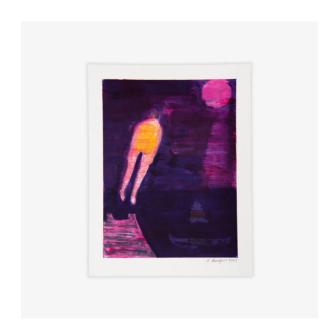

## DOCK DIVER, VI

CATEGORY: Monotypes

SPECIFICATIONS:

## **DESCRIPTION**

For her first occasion working with the monotype medium, Katherine Bradford has created three series of unique prints: *Holding Hands*, *Diver Feet First*, and *Dock Diver*. Bradford is singularly well-suited to making monotypes, as a painter with an intuitive sense of color, bold mark-making, and allusive imagery that transfer from plate to paper with depth and intensity. These series show her spontaneous thinking and making in service to her constant themes of intimacy, water, and risk-taking.