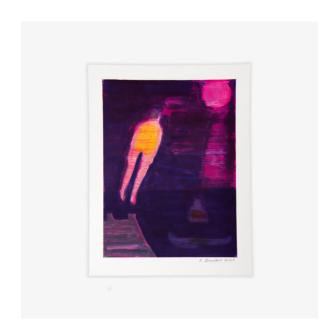

## DOCK DIVER, III

CATEGORY: Monotypes

SPECIFICATIONS:

## **DESCRIPTION**

For her first occasion working with the monotype medium, Katherine Bradford has created three series of unique prints: *Holding Hands*, *Diver Feet First*, and *Dock Diver*. Bradford is singularly well-suited to making monotypes, as a painter with an intuitive sense of color, bold mark-making, and allusive imagery that transfer from plate to paper with depth and intensity. These series show her spontaneous thinking and making in service to her constant themes of intimacy, water, and risk-taking.