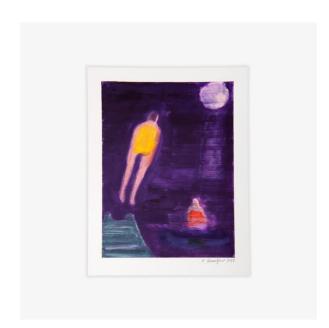

## DOCK DIVER, I

CATEGORY: Monotypes

SPECIFICATIONS:

## **DESCRIPTION**

For her first occasion working with the monotype medium, Katherine Bradford has created three series of unique prints: *Holding Hands*, *Diver Feet First*, and *Dock Diver*. Bradford is singularly well-suited to making monotypes, as a painter with an intuitive sense of color, bold mark-making, and allusive imagery that transfer from plate to paper with depth and intensity. These series show her spontaneous thinking and making in service to her constant themes of intimacy, water, and risk-taking.