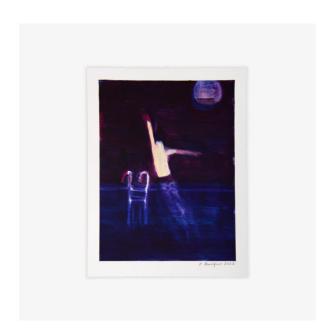

## DIVER FEET FIRST, II

CATEGORY: Monotypes

SPECIFICATIONS:

## **DESCRIPTION**

For her first occasion working with the monotype medium, Katherine Bradford has created three series of unique prints: *Holding Hands*, *Diver Feet First*, and *Dock Diver*. Bradford is singularly well-suited to making monotypes, as a painter with an intuitive sense of color, bold mark-making, and allusive imagery that transfer from plate to paper with depth and intensity. These series show her spontaneous thinking and making in service to her constant themes of intimacy, water, and risk-taking.