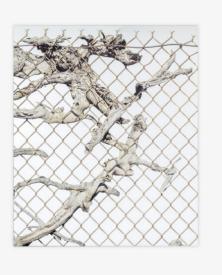

## DESCRIPTION

Emblematic of Sayre Gomez's interest in fences, boundaries and thresholds, *Old Growth* features the imagery of a chainlink fence complete with the remnants of intertwined and knotted branches reproduced at a 1:1 scale.

Drawing from a reflective cover designed for an artist's book produced on the occasion of Gomez's exhibition *Apocalypse Porn* at François Ghebaly (New York) in 2021, this UV-print on mirror explores the original gesture further by foregrounding a collision of the built environment and the natural world while simultaneously exploiting the nature of the mirror's surface.