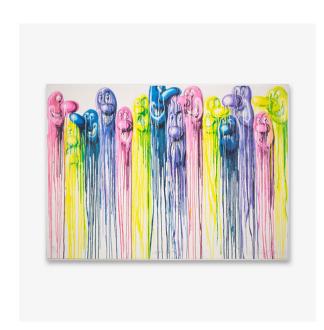

## **DESCRIPTION**

"The lithograph looks great, the print looks beautiful, it is so delicate and the details, colors, well everything looks very cool. We chose the same glitters used by Andy Warhol, they are called "Angel Dust" and we added it by hand, the result is amazing. This is a serie I've been doing recently that I called « Sloppy style » because everything is dripping and my normal kind of way I paint it's more knit or clean but those are on purpose sloppy, it has to do just with being fun and also has to do with melting, things are melting, the world is melting."

- Kenny Scharf