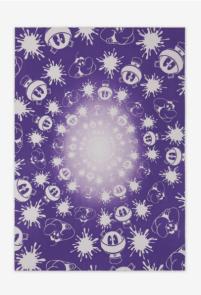

## **DESCRIPTION**

In his work, John M Armleder uses references that recall art history as well as popular culture. For years, he has recycled decorative elements evoking the Christmas celebration and organized an "X-mas Party" within the framework of his record label, founded with his son and Sylvie Fleury, Villa Magica Records.

On occasion of the 2018 "X-mas Party," Print Them All realized with MAMCO a Christmas edition. In this lithograph, Armleder uses two comic characters from the 1950s: Eega Beeva and Marvin the Martian, as motifs repeated on a gradient-colored background. Space or time travelers these figures hint to reflexions on evolution, the future, and alien forms of life that never ceased to haunt our culture.

Printed with the classical know-how of Idem in Paris, this edition exists in 4 versions: Black & Yellow Edition, Orange & Blue Edition, Blue & Pink Edition, Purple & White.