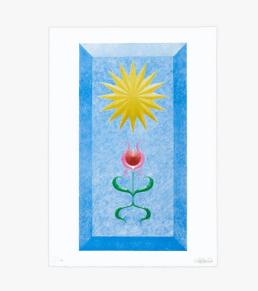

## DESCRIPTION

"Landscape Growth Panel" is an image of the life process through very simple iconography: the radiant sun and a growing flower. There isn't a traditional horizon line to situate the "landscape". Instead I think of it as a collapsed and schematic space where the sky, the ground and the material of the image itself all fuse together in another space. The bas-relief effect is a non-digital imitation of digital rendering tools, whose geometric illusionism in turn derives from decorative techniques that are thousands of years old.

While the sun and the flower are incredibly basic images, I hope the artwork evokes human reverence for our Earth's generosity.

Subscribe to our YouTube channel