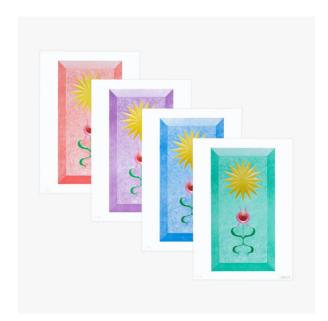

## **DESCRIPTION**

"Landscape Growth Panel" is an image of the life process through very simple iconography: the radiant sun and a growing flower. There isn't a traditional horizon line to situate the "landscape". Instead I think of it as a collapsed and schematic space where the sky, the ground and the material of the image itself all fuse together in another space. The bas-relief effect is a non-digital imitation of digital rendering tools, whose geometric illusionism in turn derives from decorative techniques that are thousands of years old.

While the sun and the flower are incredibly basic images, I hope the artwork evokes human reverence for our Earth's generosity.

Subscribe to our YouTube channel