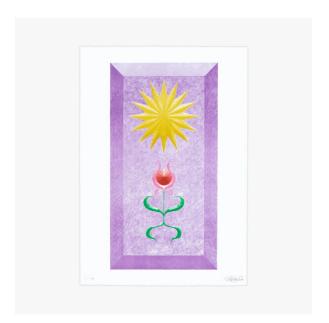

## **DESCRIPTION**

"Landscape Growth Panel" is an image of the life process through very simple iconography: the radiant sun and a growing flower. There isn't a traditional horizon line to situate the "landscape". Instead I think of it as a collapsed and schematic space where the sky, the ground and the material of the image itself all fuse together in another space. The bas-relief effect is a non-digital imitation of digital rendering tools, whose geometric illusionism in turn derives from decorative techniques that are thousands of years old.

While the sun and the flower are incredibly basic images, I hope the artwork evokes human reverence for our Earth's generosity.

Subscribe to our YouTube channel