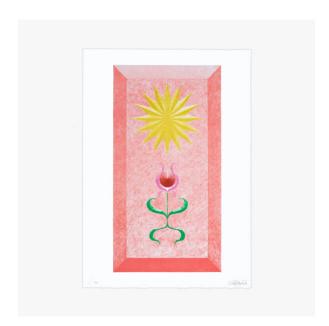

## **DESCRIPTION**

"Landscape Growth Panel" is an image of the life process through very simple iconography: the radiant sun and a growing flower. There isn't a traditional horizon line to situate the "landscape". Instead I think of it as a collapsed and schematic space where the sky, the ground and the material of the image itself all fuse together in another space. The bas-relief effect is a non-digital imitation of digital rendering tools, whose geometric illusionism in turn derives from decorative techniques that are thousands of years old.

While the sun and the flower are incredibly basic images, I hope the artwork evokes human reverence for our Earth's generosity.

Subscribe to our YouTube channel