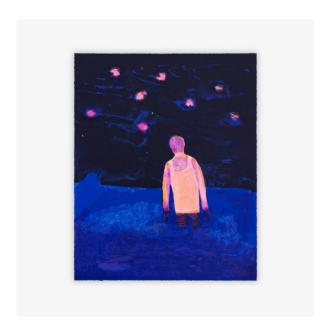

## **DESCRIPTION**

Entitled *Looking Out to Sea*, this first lithograph made by Katherine Bradford draws from her painting *Magenta Rise* from 2016. The artist developed the print with a painter's eye, guiding the multiple layers utilized in the lithographic process to have an all-over color effect with a depth and expression as executed in her painting methods. The result is a print that is unique from her original painting with its own vivid richness that a colorist such as Bradford would expect, with an ethereal quality inherent in her painting.