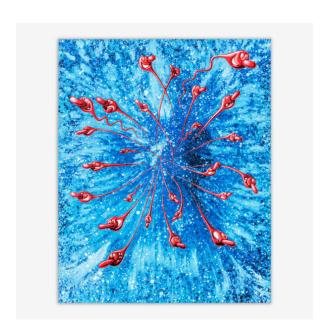

## IN THE BEGINNING (RED & GLOSS EDITION)

CATEGORY: Lithographs

SPECIFICATIONS:

## **DESCRIPTION**

"This lithograph is happening, it's right at the beginning, right now, and it's called *In The Beginning*. I'm really happy with the result, it's great. I represent emotions rather than making faces, When people ask, 'What is it? Can you explain it to me?' I always like to answer, 'What do you think it is?' That is more interesting to me. I create the character, and people create the story line. I can learn from them, and it makes them look at it and think about it. Sometimes they say really cool stuff. I like that." Kenny Scharf