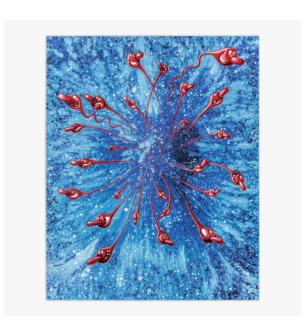

## **DESCRIPTION**

"This lithograph is happening, it's right at the beginning, right now, and it's called *In The Beginning*. I'm really happy with the result, it's great. I represent emotions rather than making faces, When people ask, 'What is it? Can you explain it to me?' I always like to answer, 'What do you think it is?' That is more interesting to me. I create the character, and people create the story line. I can learn from them, and it makes them look at it and think about it. Sometimes they say really cool stuff. I like that." Kenny Scharf