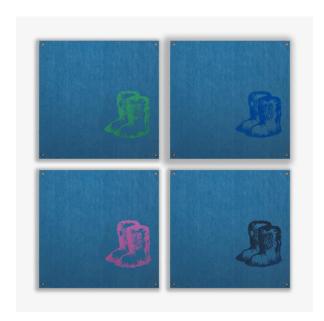

## **DESCRIPTION**

Sylvie Fleury's artworks play with continuity solutions between the history of modernist forms and the fashion system. From a real formal economy, her pieces redeploy monochrome, Pop Art or abstraction in terms of "haute couture", cosmetics or "New Age" imagery.

In this new production, she substitutes denim for painter's canvas and uses a motif that reminds the incessant recycling of fashion, where a 1970s accessory is revived as an object of desire after decades of eclipse. Halfway between the world of clothing and the memory of Pop Art, this new edition is also a wink in the shape of feminist customization.