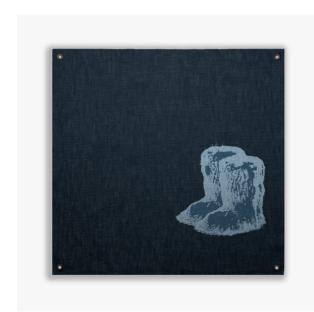

## CHANEL YETI BOOTS (MAIN EDITION)

**CATEGORY:** Lithographs

SPECIFICATIONS:

## **DESCRIPTION**

Sylvie Fleury's artworks play with continuity solutions between the history of modernist forms and the fashion system. From a real formal economy, her pieces redeploy monochrome, Pop Art or abstraction in terms of "haute couture", cosmetics or "New Age" imagery.

In this new production, she substitutes denim for painter's canvas and uses a motif that reminds the incessant recycling of fashion, where a 1970s accessory is revived as an object of desire after decades of eclipse. Halfway between the world of clothing and the memory of Pop Art, this new edition is also a wink in the shape of feminist customization.