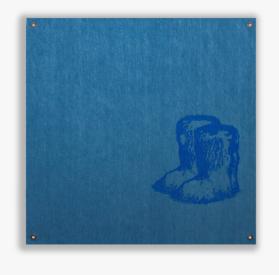

## CHANEL YETI BOOTS (BLUE EDITION)

CATEGORY: Lithographs

SPECIFICATIONS:

## DESCRIPTION

Sylvie Fleury's artworks play with continuity solutions between the history of modernist forms and the fashion system. From a real formal economy, her pieces redeploy monochrome, Pop Art or abstraction in terms of "haute couture", cosmetics or "New Age" imagery.

In this new production, she substitutes denim for painter's canvas and uses a motif that reminds the incessant recycling of fashion, where a 1970s accessory is revived as an object of desire after decades of eclipse. Halfway between the world of clothing and the memory of Pop Art, this new edition is also a wink in the shape of feminist customization.