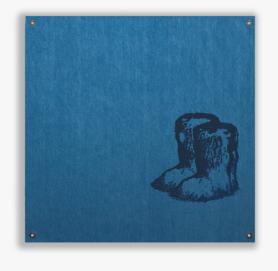

## CHANEL YETI BOOTS (BLACK EDITION)

CATEGORY: Lithographs

SPECIFICATIONS:

In this new production, she substitutes denim for painter's canvas and uses a motif that reminds the incessant recycling of fashion, where a 1970s accessory is revived as an object of desire after decades of eclipse. Halfway between the world of clothing and the memory of Pop Art, this new edition is also a wink in the shape of feminist customization.