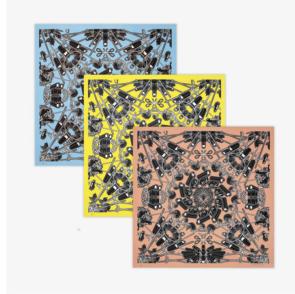

## DESCRIPTION

JRP|Editions is proud to introduce a new collaboration with renowned Chinese artist and activist Ai Weiwei, on three series of limited-edition lithographs titled "Grass Mud Horse" - after a mythical animal that has become a tongue-incheek icon of resistance to censorship by China's online communities. The works feature a geometric tile consisting of surveillance cameras, Twitter birds and handcuffs, to symbolise the struggle for freedom of speech.