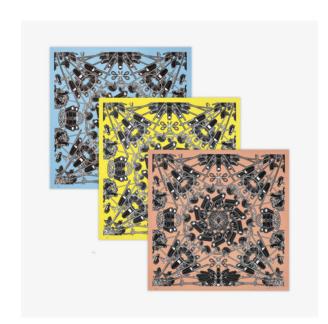

## **DESCRIPTION**

JRP|Editions is proud to introduce a new collaboration with renowned Chinese artist and activist Ai Weiwei, on three series of limited-edition lithographs titled "Grass Mud Horse" - after a mythical animal that has become a tongue-incheek icon of resistance to censorship by China's online communities. The works feature a geometric tile consisting of surveillance cameras, Twitter birds and handcuffs, to symbolise the struggle for freedom of speech.