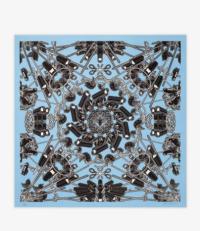

## **DESCRIPTION**

JRP|Editions is proud to introduce a new collaboration with renowned Chinese artist and activist Ai Weiwei, on three series of limited-edition lithographs titled "Grass Mud Horse" - after a mythical animal that has become a tongue-incheek icon of resistance to censorship by China's online communities. The works feature a geometric tile consisting of surveillance cameras, Twitter birds and handcuffs, to symbolise the struggle for freedom of speech.