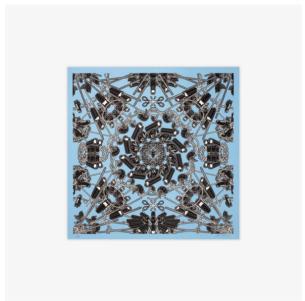

## **DESCRIPTION**

JRP|Editions is proud to introduce a new collaboration with renowned Chinese artist and activist Ai Weiwei, on three series of limited-edition lithographs titled "Grass Mud Horse" - after a mythical animal that has become a tongue-incheek icon of resistance to censorship by China's online communities. The works feature a geometric tile consisting of surveillance cameras, Twitter birds and handcuffs, to symbolise the struggle for freedom of speech.