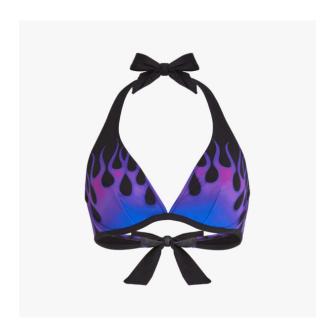

### **DESCRIPTION**

Since the early 1990s, Swiss artist Sylvie Fleury has been exploring the crossovers between art, fashion, tuning, and the New Age aesthetic. Initially used for wall paintings, the artist's "Hot Rod" visual is revisited here for Vilebrequin as men's and women's swimwear as well as accessories. And what could be more appropriate?

#### Technique:

- Halterneck Bikini Top with underwires.
- No padding.
- Adjustable neck and back straps.