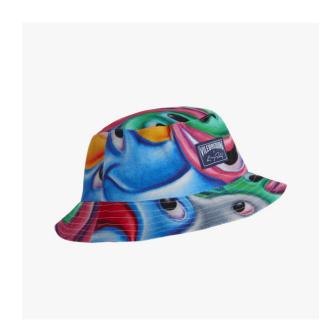

## **DESCRIPTION**

Curated by JRP|Editions for Vilebrequin, LA-born artist Kenny Scharf came up on the New York art scene in the 1980s. Steeped in imagery from 1950s American pop culture, his scenes and characters depict a cartoon-like utopia imbued with vibrant, optimistic colors. The Faces in Places print comes from Scharf's Pop Surrealist universe overlapping with Vilebrequin's signature joyful and playful DNA. Kenny Scharf's designs are licensed by Artestar, New York.