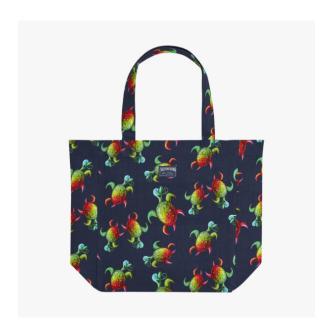

## BALADIN - TORTUES RAINBOW MULTICOLOR

CATEGORIES: Clothing, Lifestyle

SPECIFICATIONS:

## **DESCRIPTION**

Curated by JRP|Editions for Vilebrequin, LA-born artist Kenny Scharf came up on the New York art scene in the 1980s. Steeped in imagery from 1950s American pop culture, his scenes and characters depict a cartoon-like utopia imbued with vibrant, optimistic colors. The Tortues Rainbow Multicolor print comes from Scharf's Pop Surrealist universe overlapping with Vilebrequin's signature joyful and playful DNA. Kenny Scharf's designs are licensed by Artestar, New York.